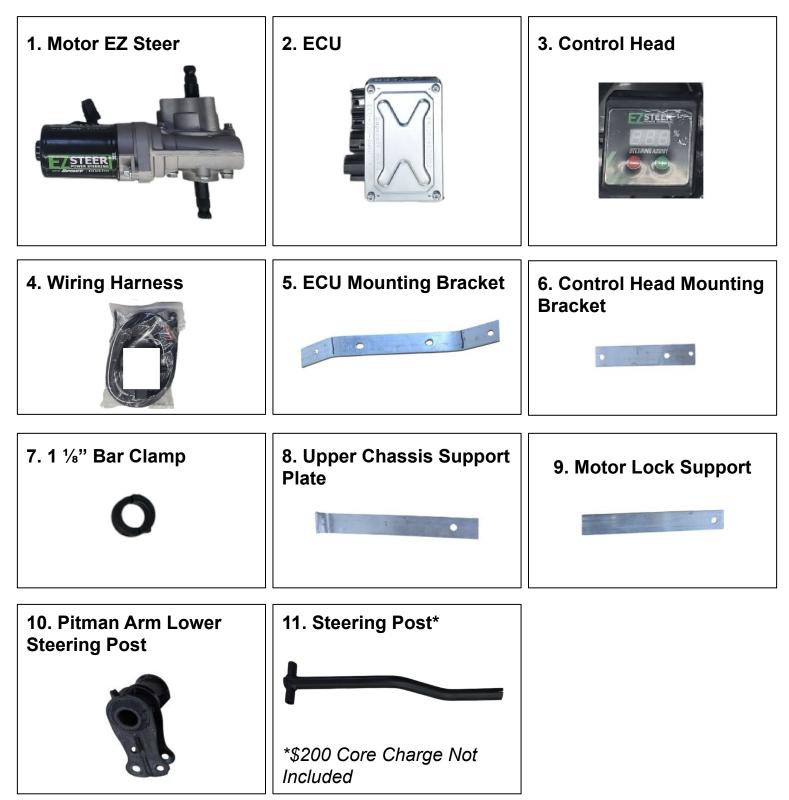

## PART LIST

Power Steering for SKI-DOO 900 ACE GEN 4-5 | 4 stroke non turbo





## FASTENER LIST

Power Steering for SKI-DOO 900 ACE GEN 4-5 | 4 stroke non turbo

| FASTENER<br># | Detai                                                       | Ι QTY |
|---------------|-------------------------------------------------------------|-------|
| 1             | 5/16 x 1<br>Bolt for cross brace                            |       |
| 2             | 5/16 Nuts for bol<br>in cross brace                         | -     |
| 3             | 1⁄4" 20 with lock nu<br>for rear stool brace<br>to bulkhead | e     |
| 4             | 8mm 1.25<br>Stabilizer bracket for top of moto              | -     |
| 5             | Mounting Screws<br>for Control module                       |       |
| 6             | Allen screws with jam nu                                    | t 4   |



## INS