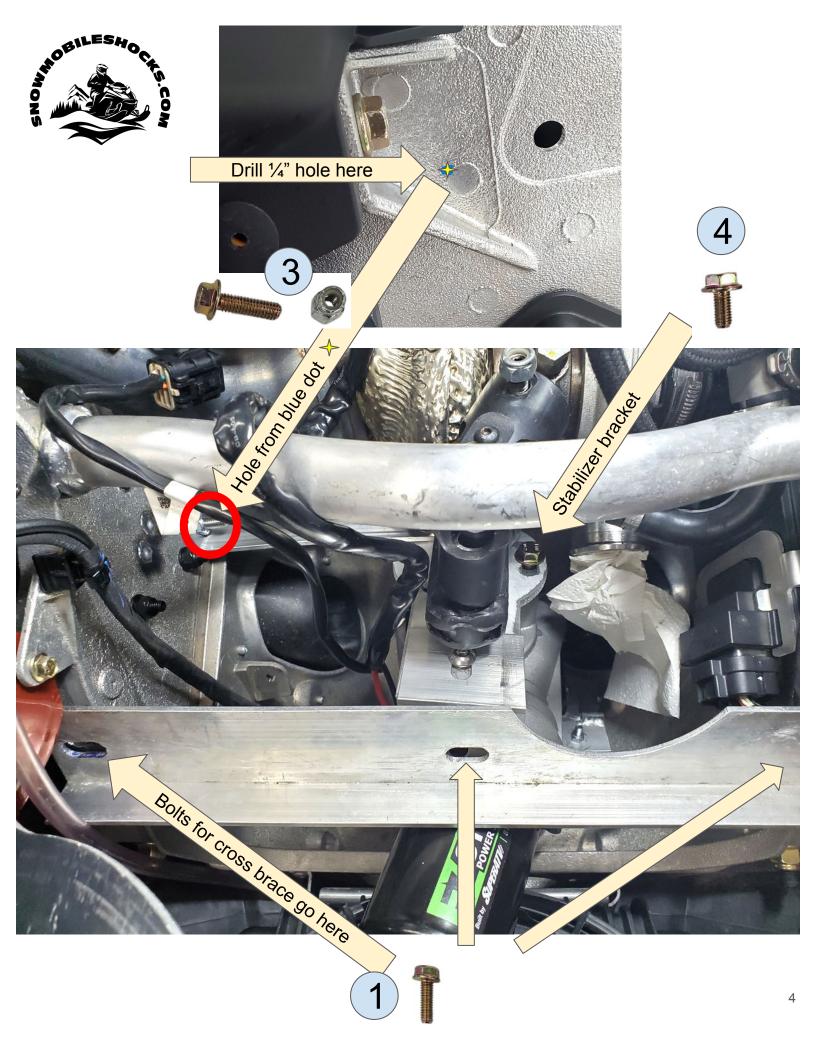

## FASTENER LIST

Power Steering for SKI-DOO 900 ACE GEN 4-5 | 4 stroke non turbo

| FASTENER<br># | Detai                                                       | Ι QTY |
|---------------|-------------------------------------------------------------|-------|
| 1             | 5/16 x 1<br>Bolt for cross brace                            |       |
| 2             | 5/16 Nuts for bol<br>in cross brace                         | -     |
| 3             | 1⁄4" 20 with lock nu<br>for rear stool brace<br>to bulkhead | e     |
| 4             | 8mm 1.25<br>Stabilizer bracket for top of moto              | -     |
| 5             | Mounting Screws<br>for Control module                       |       |
| 6             | Allen screws with jam nu                                    | t 4   |