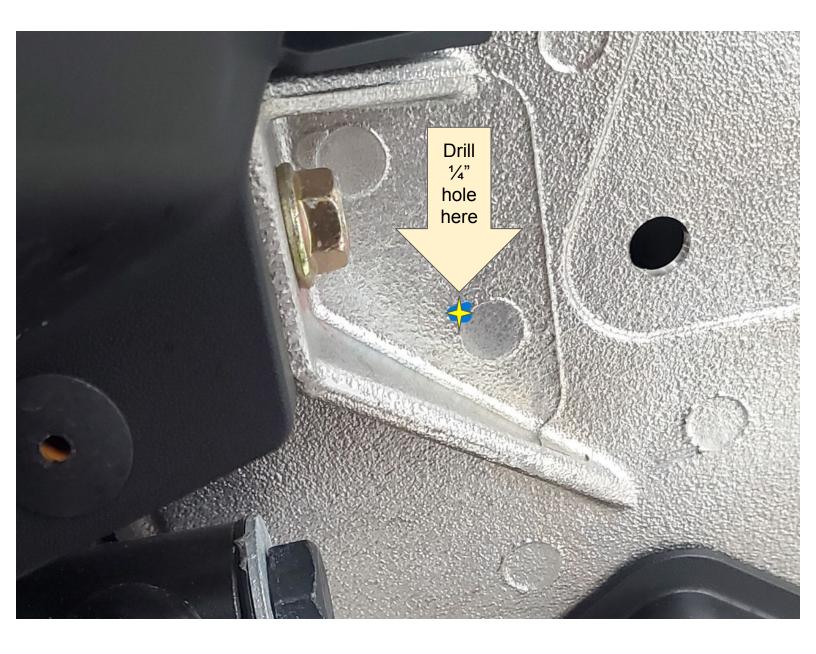

## FASTENER LIST

Power Steering for SKI-DOO 900 ACE GEN 4-5 | 4 stroke non turbo

| FASTENER<br># | Detai                                                       | Ι QTY |
|---------------|-------------------------------------------------------------|-------|
| 1             | 5/16 x 1<br>Bolt for cross brace                            |       |
| 2             | 5/16 Nuts for bol<br>in cross brace                         | -     |
| 3             | 1⁄4" 20 with lock nu<br>for rear stool brace<br>to bulkhead | e     |
| 4             | 8mm 1.25<br>Stabilizer bracket for top of moto              | -     |
| 5             | Mounting Screws<br>for Control module                       |       |
| 6             | Allen screws with jam nu                                    | t 4   |