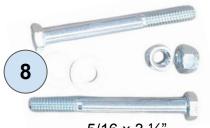

#### **FASTENER LIST**

Power Steering for SKI-DOO 600/850 GEN 4-5 | 2 stroke (without Rack)

Fasteners for steering motor support bracket wear plate nylon

5/16 x 3 ½" mounting hardware for pillow block

Module hold down bolts

Pillow block internal alignment spacers

½ 20 x 1"