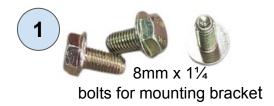

#### Guide Image | Page 1

Power Steering for SKI-DOO 600/850 GEN 4-5 | 2 stroke (without Rack)

Fasteners for steering motor support bracket wear plate nylon

8mm x 1.25 bolts for mounting bracket