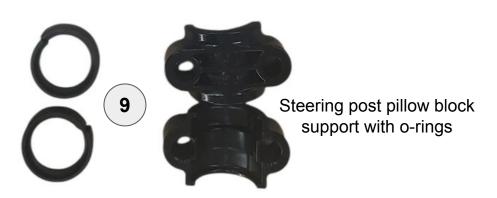

Pillow block internal alignment spacers

½ 20 x 1"

Spacer to be installed behind bracket between pillow block