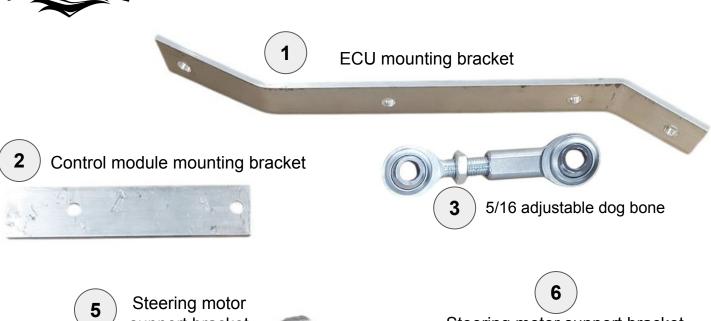

# PART LIST | Page 1 Power Steering for SKI-DOO 600/850 GEN 4-5 | 2 stroke (without Rack)