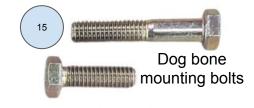

### Guide Image | Page 5 Power Steering for SKI-DOO 600/850 GEN 4-5 | 2 stroke (without Rack)

Dog bone mounting bolt 1" w/ lock nut

Dog bone mounting bolt 1½" w/ lock nut

High misalignment spacer (between dogbone & pitman arm)