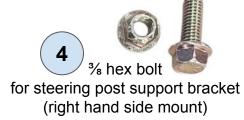

#### **FASTENER LIST**

Power Steering for SKI-DOO 600/850 GEN 4-5 | 2 stroke (without Rack)

Fasteners for steering motor support bracket wear plate nylon

5/16 x 3 ½" mounting hardware for pillow block

Module hold down bolts