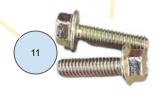

#### **FASTENER LIST**

Power Steering for SKI-DOO 600/850 GEN 4-5 | 2 stroke (without Rack)

Fasteners for steering motor support bracket wear plate nylon

5/16 x 3 ½" mounting hardware for pillow block

Module hold down bolts

#### Guide Image | Page 1

Power Steering for SKI-DOO 600/850 GEN 4-5 | 2 stroke (without Rack)

Fasteners for steering motor support bracket wear plate nylon

8mm x 1.25 bolts for mounting bracket