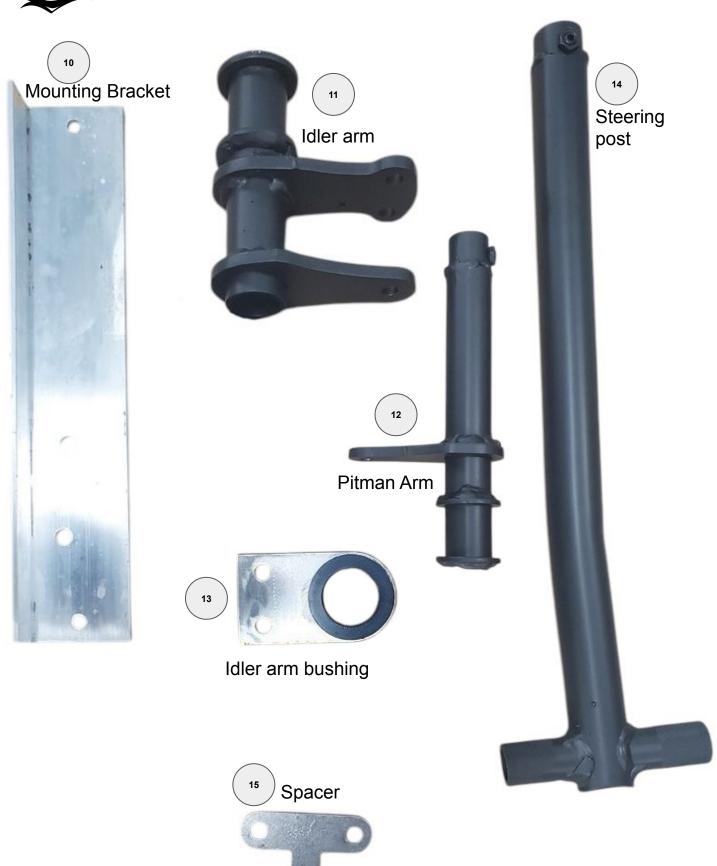

# Guide Image | Page 4 Power Steering for SKI-DOO 600/850 GEN 4-5 | 2 stroke (without Rack)

Idler arm bushing

1/4 20 lock nuts