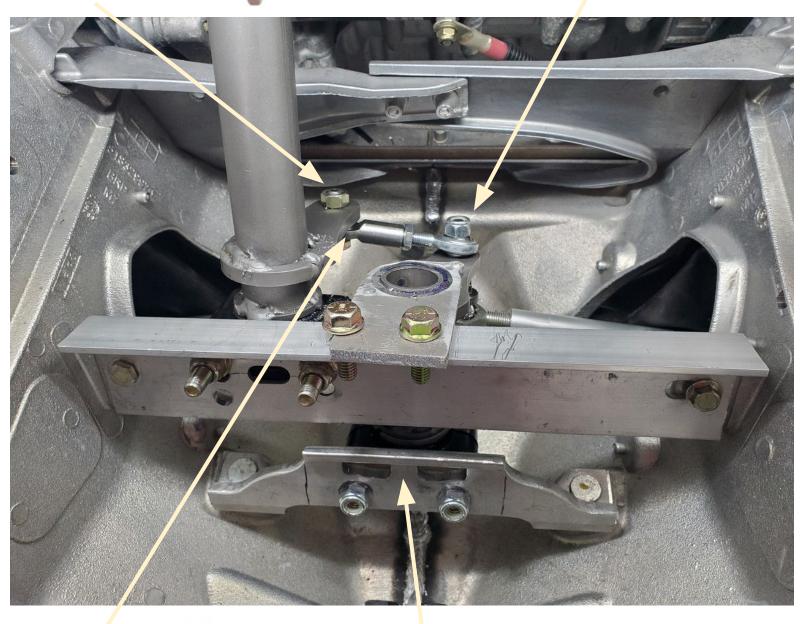

#### Guide Image | Page 1

Power Steering for SKI-DOO 600/850 GEN 4-5 | 2 stroke (without Rack)

Fasteners for steering motor support bracket wear plate nylon

8mm x 1.25 bolts for mounting bracket

# Guide Image | Page 3 Power Steering for SKI-DOO 600/850 GEN 4-5 | 2 stroke (without Rack)

8mm x 1.25 bolts for mounting bracket