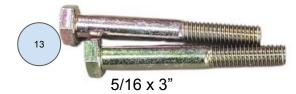

#### **FASTENER LIST**

Power Steering for SKI-DOO 600/850 GEN 4-5 | 2 stroke (without Rack)

Fasteners for steering motor support bracket wear plate nylon

5/16 x 3 ½" mounting hardware for pillow block

Module hold down bolts