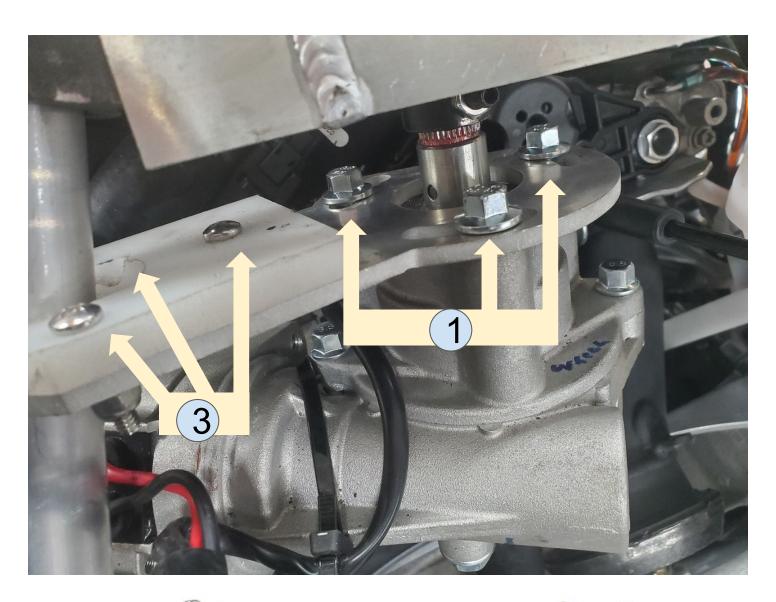

#### Guide Image | Page 1

Power Steering for SKI-DOO 600/850 GEN 4-5 | 2 stroke (without Rack)

Fasteners for steering motor support bracket wear plate nylon

8mm x 1.25 bolts for mounting bracket

# Guide Image | Page 3 Power Steering for SKI-DOO 600/850 GEN 4-5 | 2 stroke (without Rack)

8mm x 1.25 bolts for mounting bracket