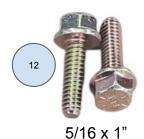

#### **FASTENER LIST**

Power Steering for SKI-DOO 600/850 GEN 4-5 | 2 stroke (without Rack)

Fasteners for steering motor support bracket wear plate nylon

5/16 x 3 ½" mounting hardware for pillow block

Module hold down bolts