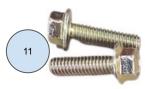

# Guide Image | Page 3 Power Steering for SKI-DOO 600/850 GEN 4-5 | 2 stroke (without Rack)

8mm x 1.25 bolts for mounting bracket