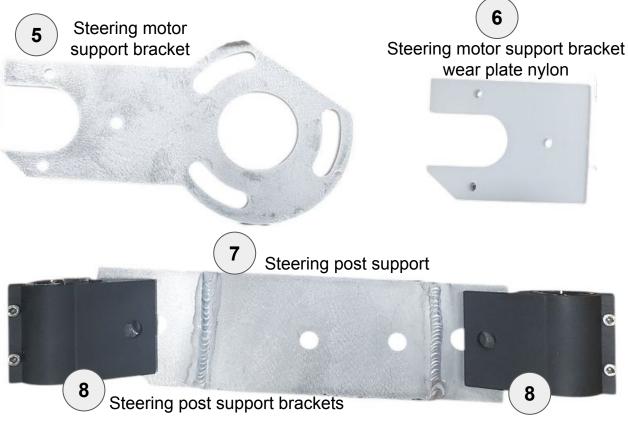

# PART LIST | Page 2 Power Steering for SKI-DOO 600/850 GEN 4-5 | 2 stroke (without Rack)