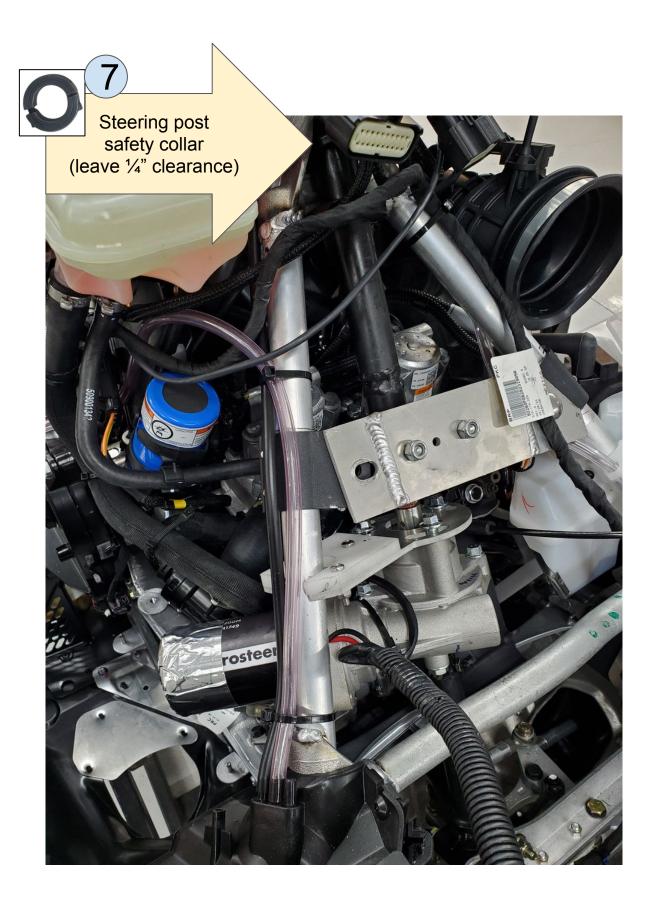

# Guide Image | Page 3 Power Steering for SKI-DOO 600/850 GEN 4-5 | 2 stroke (without Rack)

8mm x 1.25 bolts for mounting bracket