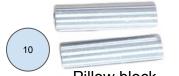

#### **FASTENER LIST**

Power Steering for SKI-DOO 600/850 GEN 4-5 | 2 stroke (without Rack)

Fasteners for steering motor support bracket wear plate nylon

5/16 x 3 ½" mounting hardware for pillow block

Module hold down bolts

Pillow block internal alignment spacers

½ 20 x 1"