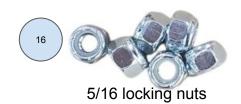

# Guide Image | Page 4 Power Steering for SKI-DOO 600/850 GEN 4-5 | 2 stroke (without Rack)

Idler arm bushing

1/4 20 lock nuts