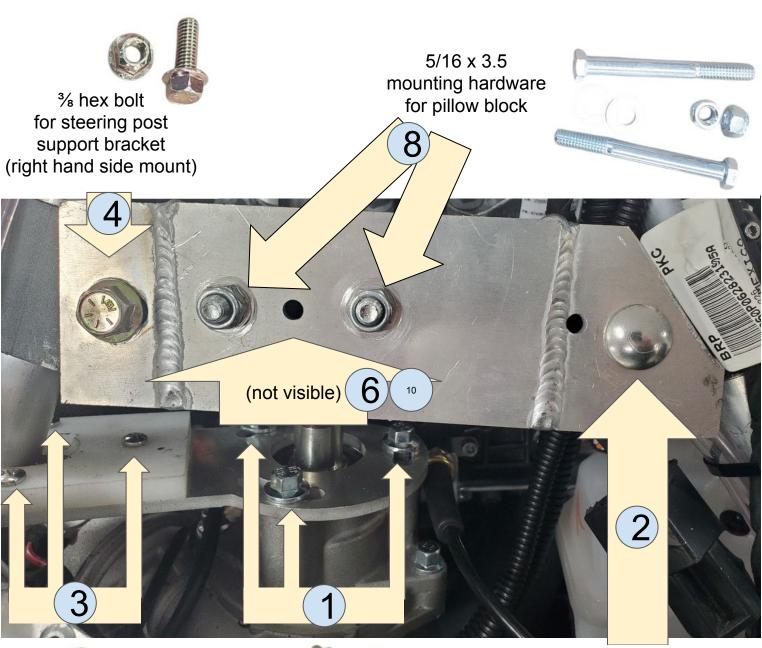

#### **FASTENER LIST**

Power Steering for SKI-DOO 600/850 GEN 4-5 | 2 stroke (without Rack)

Fasteners for steering motor support bracket wear plate nylon

5/16 x 3 ½" mounting hardware for pillow block

Module hold down bolts

Pillow block internal alignment spacers

½ 20 x 1"

Spacer to be installed behind bracket between pillow block