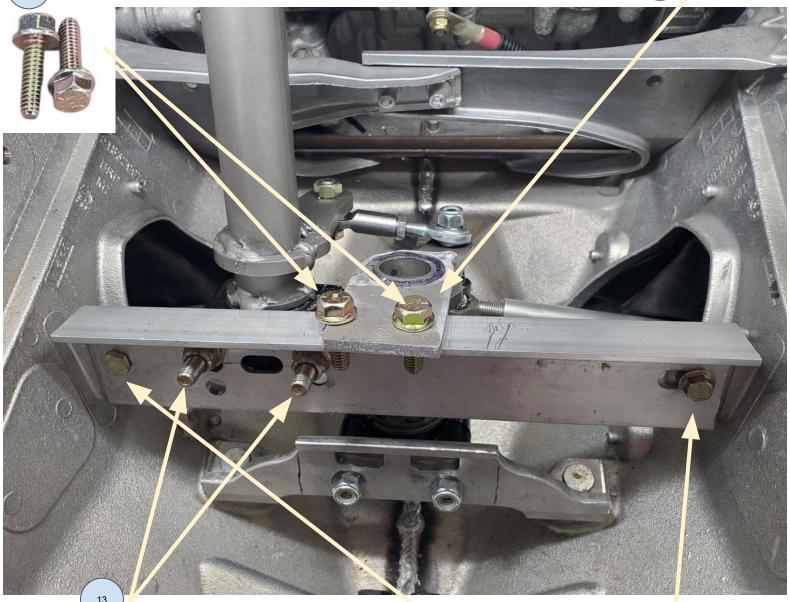

# Guide Image | Page 3 Power Steering for SKI-DOO 600/850 GEN 4-5 | 2 stroke (without Rack)

8mm x 1.25 bolts for mounting bracket