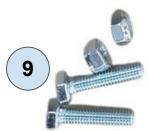

#### Guide Image | Page 1

Power Steering for SKI-DOO 600/850 GEN 4-5 | 2 stroke (without Rack)

Fasteners for steering motor support bracket wear plate nylon

8mm x 1.25 bolts for mounting bracket