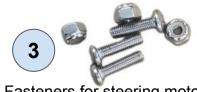

#### **FASTENER LIST**

Power Steering for SKI-DOO 600/850 GEN 4-5 | 2 stroke (without Rack)

Fasteners for steering motor support bracket wear plate nylon

5/16 x 3 ½" mounting hardware for pillow block

Module hold down bolts