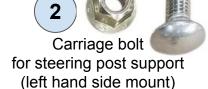

#### **FASTENER LIST**

Power Steering for SKI-DOO 600/850 GEN 4-5 | 2 stroke (without Rack)

Fasteners for steering motor support bracket wear plate nylon

5/16 x 3 ½" mounting hardware for pillow block

Module hold down bolts