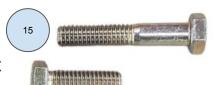

pillow block



Module hold down bolts



Pillow block internal alignment spacers



½ 20 x 1"

















#### Guide Image | Page 1

Power Steering for SKI-DOO 600/850 GEN 4-5 | 2 stroke (without Rack)





Fasteners for steering motor support bracket wear plate nylon



8mm x 1.25 bolts for mounting bracket







# Guide Image | Page 2 Power Steering for SKI-DOO 600/850 GEN 4-5 | 2 stroke (without Rack)





# Guide Image | Page 3 Power Steering for SKI-DOO 600/850 GEN 4-5 | 2 stroke (without Rack)







8mm x 1.25 bolts for mounting bracket



# Guide Image | Page 4 Power Steering for SKI-DOO 600/850 GEN 4-5 | 2 stroke (without Rack)

Idler arm bushing











1/4 20 lock nuts





### Guide Image | Page 5 Power Steering for SKI-DOO 600/850 GEN 4-5 | 2 stroke (without Rack)



Dog bone mounting bolt 1" w/ lock nut

Dog bone mounting bolt 1½" w/ lock nut







High misalignment spacer (between dogbone & pitman arm)



Spacer to be installed behind bracket between pillow block