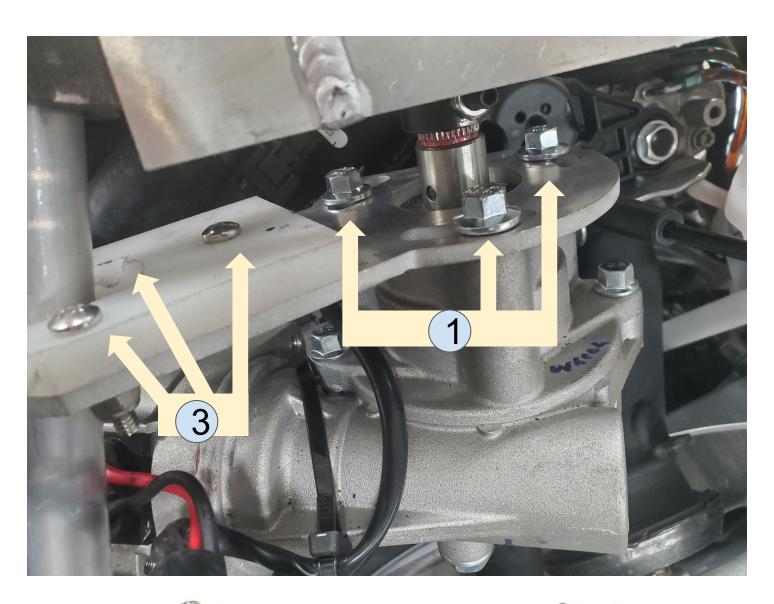

# Guide Image | Page 4 Power Steering for SKI-DOO 600/850 GEN 4-5 | 2 stroke (with Rack)