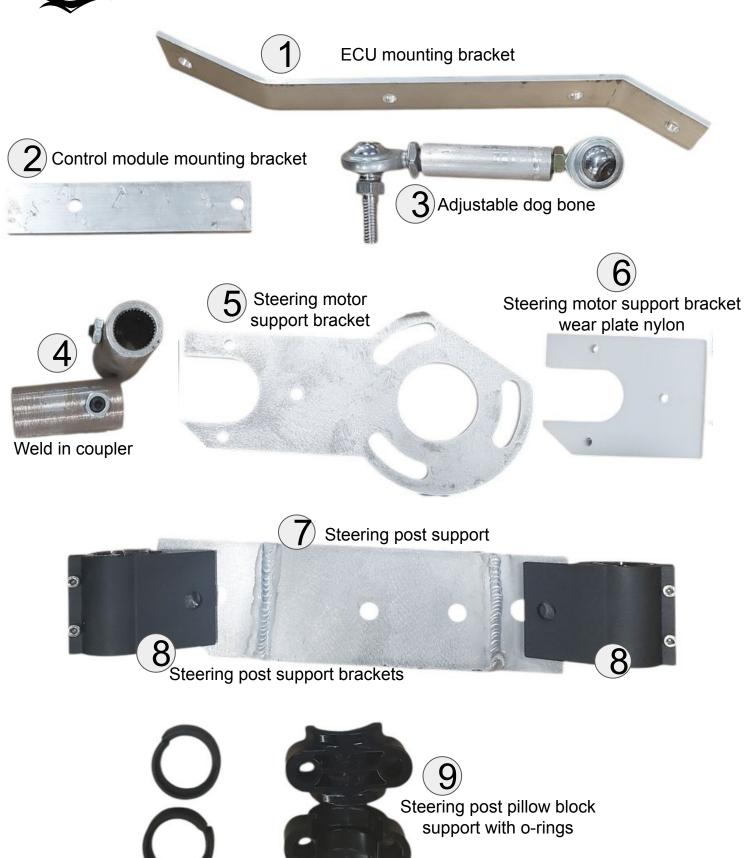

#### **FASTENER LIST**

Power Steering for SKI-DOO 600/850 GEN 4-5 | 2 stroke (with Rack)

8mm x 1.25 bolts for mounting bracket

Carriage bolt for steering post support (left hand side mount)

Fasteners for steering motor support bracket wear plate nylon

#### Guide Image | Page 1 Power Steering for SKI-DOO 600/850 GEN 4-5 | 2 stroke (with Rack)

Fasteners for steering motor support bracket wear plate nylon

8mm x 1.25 bolts for mounting bracket

Carriage bolt for steering post support (left hand side mount)