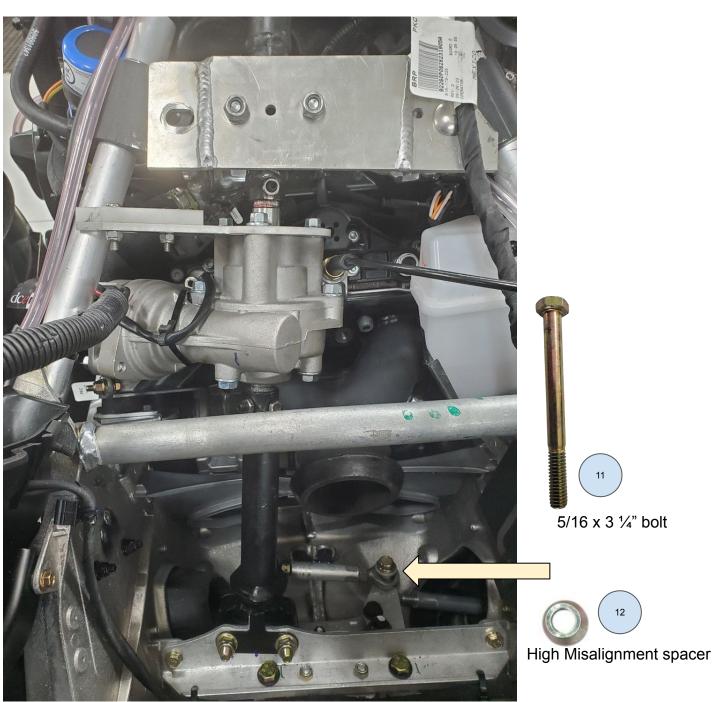

Pillow block internal alignment spacers

5/16 x 3 1/4" bolt

High Misalignment spacer

### Guide Image | Page 3 Power Steering for SKI-DOO 600/850 GEN 4-5 | 2 stroke (with Rack)

Install 5/16 x 3 1/4" bolt onto heim joint, through High Misalignment spacer, into drag link arm, then pickup tie rod and tighten assembly.