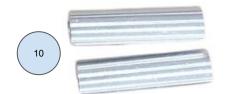

3/8 hex bolt for steering post support bracket (right hand side mount)

Self tapping screw for ECU mounting bracket

Pillow block spacers

Steering post safety collar

mounting hardware for pillow block

Module hold down bolts