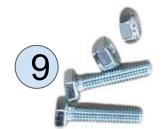

3/8 hex bolt for steering post support bracket (right hand side mount)

Self tapping screw for ECU mounting bracket

Pillow block spacers

Steering post safety collar

mounting hardware for pillow block

Module hold down bolts