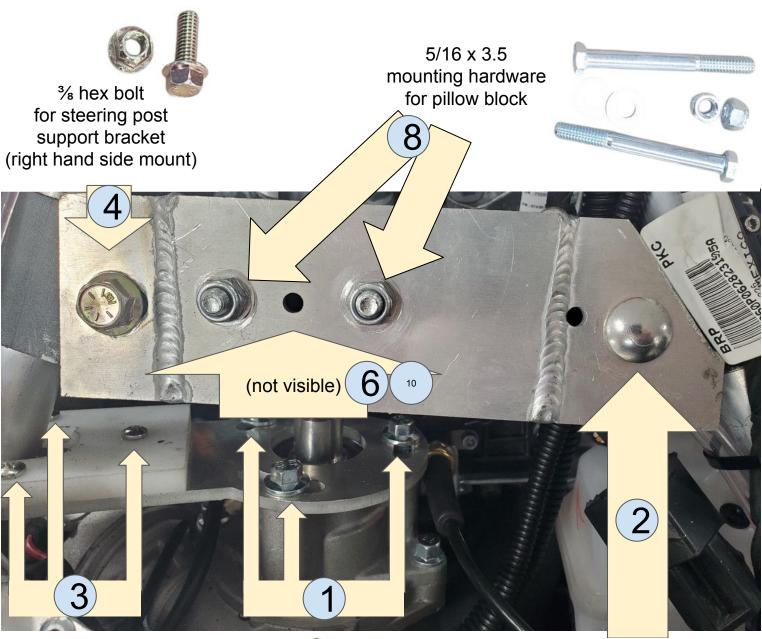

3/8 hex bolt for steering post support bracket (right hand side mount)

Self tapping screw for ECU mounting bracket

Pillow block spacers

Steering post safety collar

mounting hardware for pillow block

Module hold down bolts

## Guide Image | Page 2 Power Steering for SKI-DOO 600/850 GEN 4-5 | 2 stroke (with Rack)