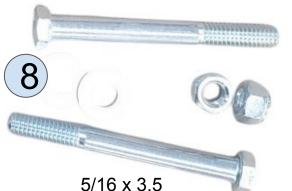

Pillow block internal alignment spacers

5/16 x 3 1/4" bolt

High Misalignment spacer

### Guide Image | Page 3 Power Steering for SKI-DOO 600/850 GEN 4-5 | 2 stroke (with Rack)

Install 5/16 x 3 1/4" bolt onto heim joint, through High Misalignment spacer, into drag link arm, then pickup tie rod and tighten assembly.