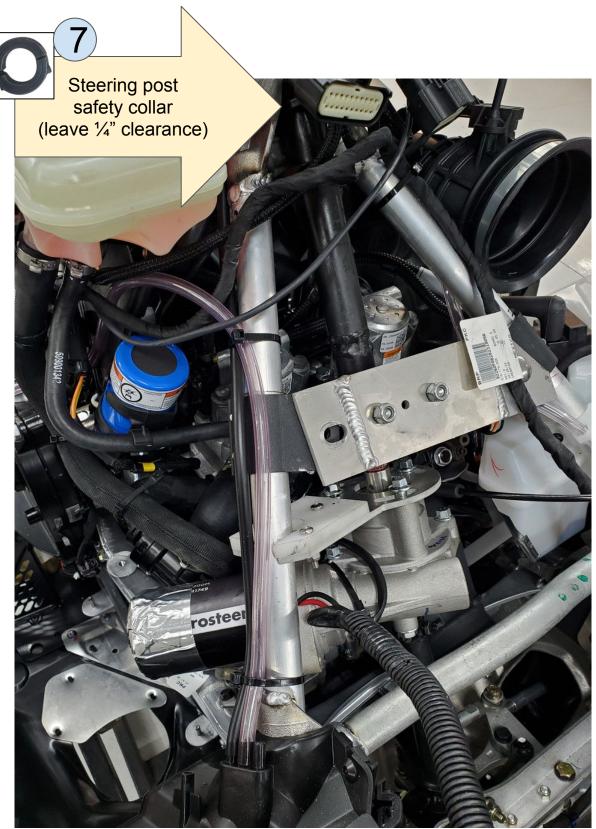

3/8 hex bolt for steering post support bracket (right hand side mount)

Self tapping screw for ECU mounting bracket

Pillow block spacers

Steering post safety collar

mounting hardware for pillow block

Module hold down bolts