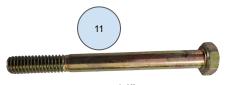

3/8 hex bolt for steering post support bracket (right hand side mount)

Self tapping screw for ECU mounting bracket

Pillow block spacers

Steering post safety collar

mounting hardware for pillow block

Module hold down bolts